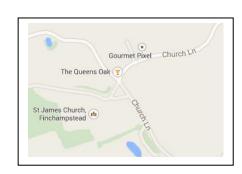

# **Refuge: St James Church Centre**

Location: Adjacent to St James Church

Address: Church Lane,

Finchampstead,

RG40 4LU

Tel: 0118 973 0133